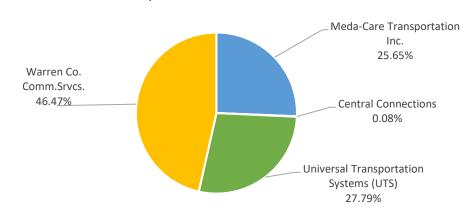

### Transportation

#### **County Overview**

Does the driver Do you get as Do you get as Do you feel Is the ride a Does the Can you Do you like the Do you like the Woud you depend on Provider Score get you to your much help as much help as way the driver way the recommend safe and pleasant service get you treats you? scheduling appointment you need to you need to secure during experience? home from [provider] to a vour at the get to the get in/out of your ride? transportation staff at family member your scheduled vehicle? the vehicle? [provider] or friend? appointment service? time? in a reasonable treats you? amount of time? SASI's submitted Apr to Sep 2017: 2 Jul to Dec 2017: 3