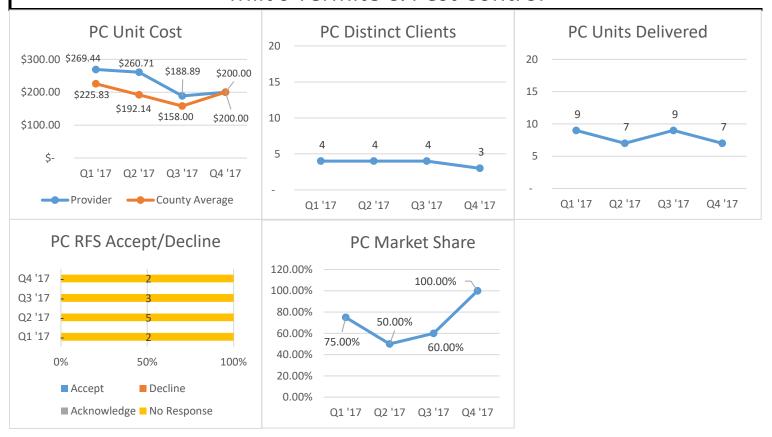

**County Overview**







# Independent Living Assistance Tier 2









# Independent Living Assistance Tier 3









Q2 '17

Q3 '17

■ Acknowledged ■ No Response

# **Major Housecleaning**

#### **County Overview**







#### Home First Non-Medical







#### **Pest Control County Overview** Pest Control Unit Cost **Pest Control Distinct Clients Pest Control Units** 20 Delivered \$500.00 15 20 \$400.00 15 14 15 12 \$300.00 \$225.83 10 \$200.00 \$158.00 10 \$200.00 \$192.14 \$100.00 5 Q1 '17 Q2 '17 Q3 '17 Q4 '17 Q2 '17 Q1 '17 Q4 '17 Q1 '17 Q2 '17 Q3 '17 Q4 '17 Q3 '17 Pest Control Market Share Milt's Termite & Pest Control 100.00% Pest Control RFS Accept/Decline Q4 '17

#### Algo Termite & Pest Control



#### All Gone Termite and Pest Control



#### Milt's Termite & Pest Control



# Provider Index

| <u>Provider</u>                          | <u>Service</u>            | <u>Page</u> |
|------------------------------------------|---------------------------|-------------|
| Active Day of Cincinnati                 | Adult Day                 | 24          |
| A Miracle Home Care                      | HCA                       | 6           |
| Algo Termite & Pest Control              | Pest Control              | 39          |
| All Gone Termite and Pest Control        | Pest Control              | 39          |
| Assisted Care By Black Stone             | HCA                       | 7           |
| Central Connections                      | HDM                       | 15          |
|                                          | Transportation            | 20