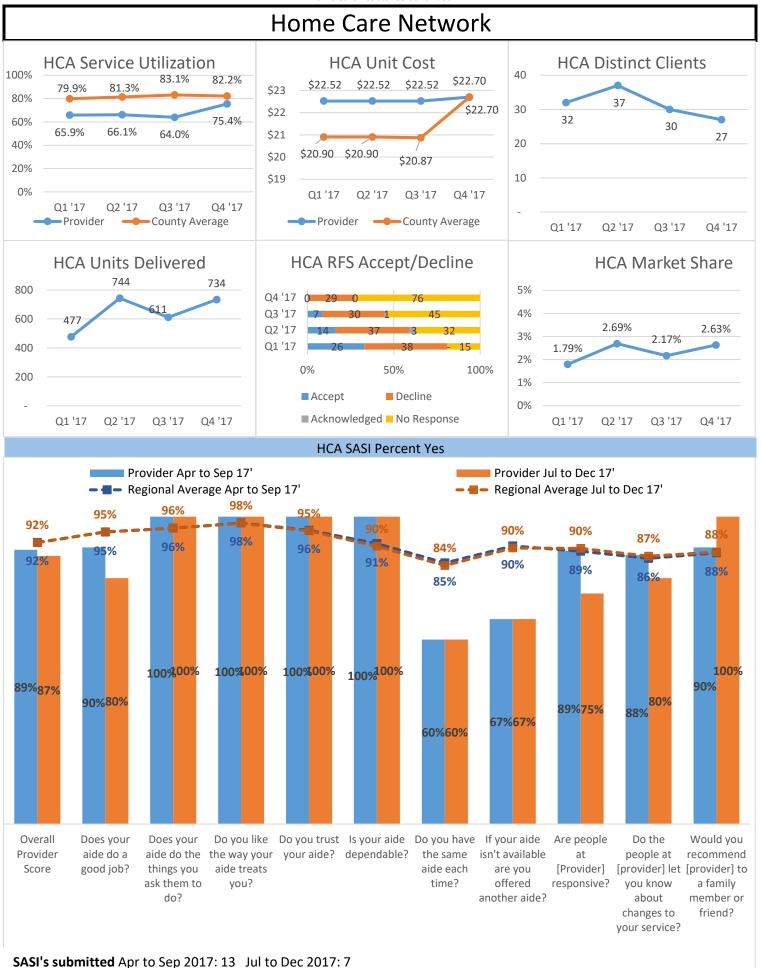

#### **County Overview**

SASI's submitted Apr to Sep 2017: 312 Jul to Dec 2017: 434

aide each

time?

are you

offered

another

aide?