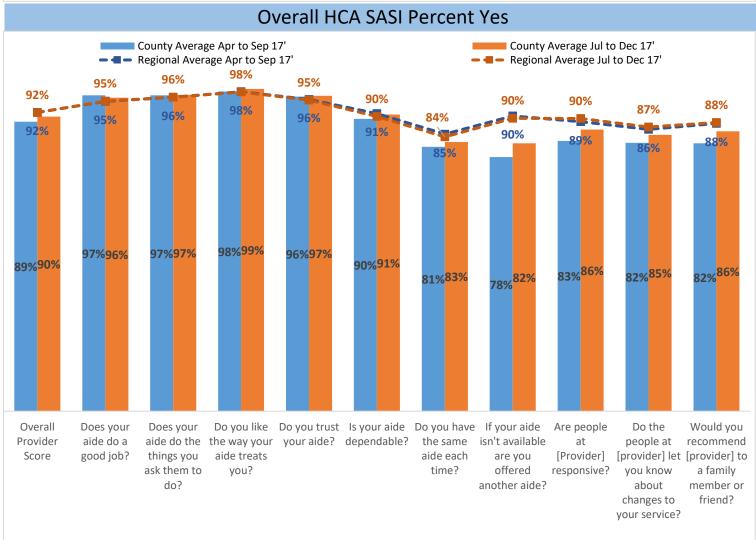

### Home Care Assistance

#### **County Overview**

SASI's submitted Apr to Sep 2017: 312 Jul to Dec 2017: 434

aide each

time?

are you

offered

another

aide?