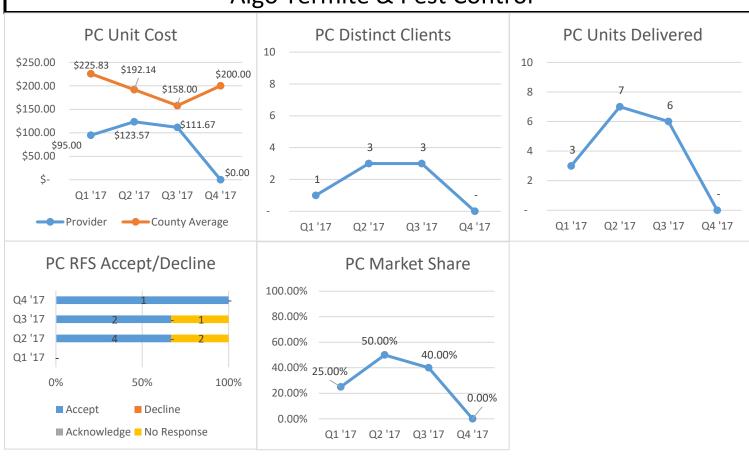

#### **Pest Control County Overview** Pest Control Unit Cost **Pest Control Distinct Clients Pest Control Units** 20 Delivered \$500.00 15 20 \$400.00 15 14 15 12 \$300.00 \$225.83 10 \$200.00 \$158.00 10 \$200.00 \$192.14 \$100.00 5 Q1 '17 Q2 '17 Q3 '17 Q4 '17 Q2 '17 Q1 '17 Q4 '17 Q1 '17 Q2 '17 Q3 '17 Q4 '17 Q3 '17 Pest Control Market Share Milt's Termite & Pest Control 100.00% Pest Control RFS Accept/Decline Q4 '17

#### Algo Termite & Pest Control