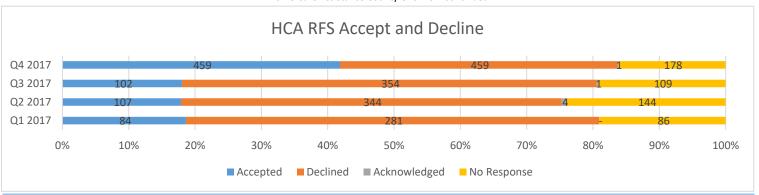

### Home Care Assistance

#### **County Overview**

SASI's submitted Apr to Sep 2017: 312 Jul to Dec 2017: 434

aide each

time?

are you

offered

another

aide?