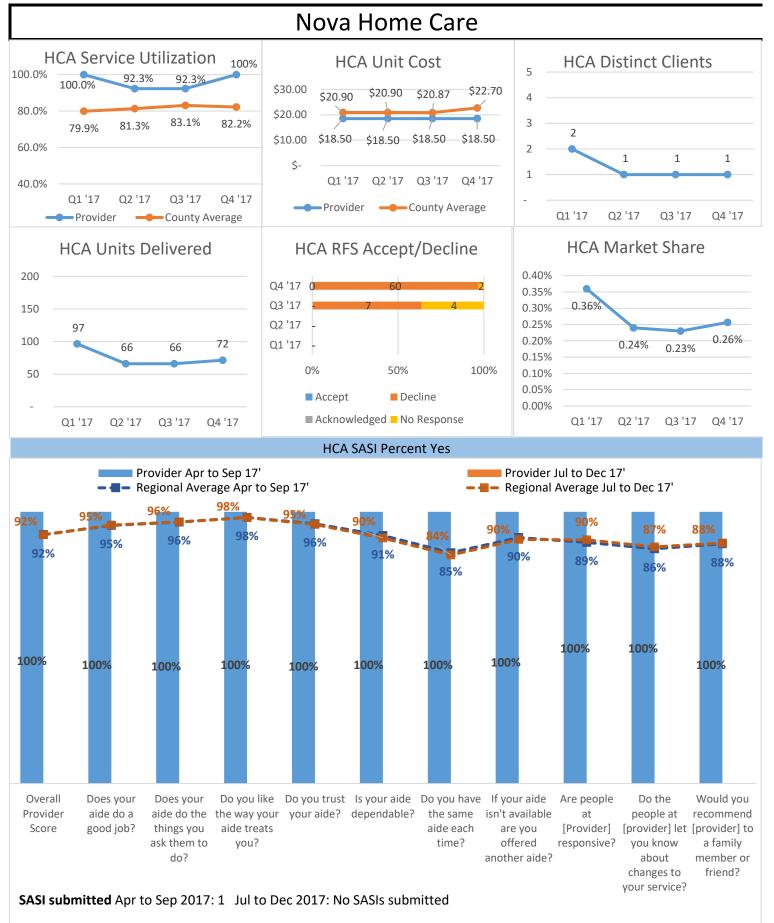

even if they did not meet sample size. Beginning Quarter 2, 2017 SASI scores are computed as a rolling 6 month score.
- As of June 1, 2017 Independent Living Assistance has also included a Tier 1, Tier 2 and Tier 3.
  These services have been broken out into their own section.

# **Table of Contents**

### Page Service Name

- 4 Home Care Assistance
- 14 Home Delivered Meals
- 18 Transportation
- 24 Adult Day Services
- 26 Electronic Monitoring System
- 27 Home Modification
- 31 Independent Living Assistance Tier 1
- 33 Independent Living Assistance Tier 2
- 35 Independent Living Assistance Tier 3
- 37 Major Housecleaning
- 38 Pest Control
- 41 Provider Index

### Home Care Assistance

#### **County Overview**









SASI's submitted Apr to Sep 2017: 312 Jul to Dec 2017: 434















aide each

time?

are you

offered

another

aide?

[Provider]

responsive?

good job?

Score

things you

ask them to

do?

aide treats

you?

SASI submitted Apr to Sep 2017: No SASIs submitted Jul to Dec 2017: 3

12

[provider] let [provider] to

a family

member or

friend?

you know

about

changes to your service?



50%

3.00%

2.50%

2.00%

1.50%

1.00%

100%

2.41%

1.94%

740

679

540

Q3 '17

Q2 '17

Q1 '17

0%

800

600

400



#### Home Delivered Meals

#### **County Overview**













This provider did not have any SASI's submitted for Apr to Sep 2017 or Jul to Dec 2017.



This provider did not have any SASI's submitted for Apr to Sep 2017 or Jul to Dec 2017.



a healthy diet?

driver?

responsive?

you know about [provider] to a changes to your family member

or f