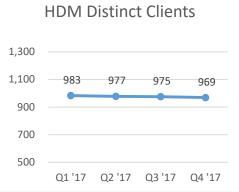

Assistance Tier 1
- 33 Independent Living Assistance Tier 2
- 35 Independent Living Assistance Tier 3
- 37 Major Housecleaning
- 38 Pest Control
- 41 Provider Index

### Home Care Assistance

#### **County Overview**









SASI's submitted Apr to Sep 2017: 312 Jul to Dec 2017: 434















aide each

time?

are you

offered

another

aide?

[Provider]

responsive?

good job?

Score

things you

ask them to

do?

aide treats

you?

SASI submitted Apr to Sep 2017: No SASIs submitted Jul to Dec 2017: 3

12

[provider] let [provider] to

a family

member or

friend?

you know

about

changes to your service?



50%

3.00%

2.50%

2.00%

1.50%

1.00%

100%

2.41%

1.94%

740

679

540

Q3 '17

Q2 '17

Q1 '17

0%

800

600

400



#### Home Delivered Meals

#### **County Overview**













This provider did not have any SASI's submitted for Apr to Sep 2017 or Jul to Dec 2017.



This provider did not have any SASI's submitted for Apr to Sep 2017 or Jul to Dec 2017.



a healthy diet?

driver?

responsive?

you know about [provider] to a changes to your family member

or friend?

service?

meals?

meals?

SASI's submitted Apr to Sep 2017: 341 July to Dec 2017: 384

### Transportation

#### **County Overview**

















Does the driver Do you get as Do you get as Do you feel Is the ride a Does the Can you Do you like the Do you like the Woud you depend on Provider Score get you to your much help as much help as way the driver way the recommend safe and pleasant service get you treats you? scheduling appointment you need to you need to secure during experience?