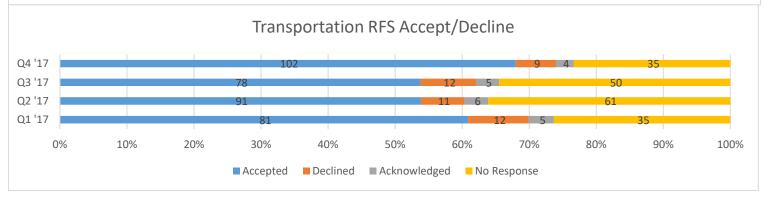

### Transportation

#### **County Overview**

Does the driver Do you get as Do you get as Do you feel Is the ride a Does the Can you Do you like the Do you like the Woud you depend on Provider Score get you to your much help as much help as way the driver way the recommend safe and pleasant service get you treats you? scheduling appointment you need to you need to secure during experience? home from [provider] to a vour at the get to the get in/out of your ride? transportation staff at family member your scheduled vehicle? the vehicle? [provider] or friend? appointment service? time? in a reasonable treats you? amount of time? SASI's submitted Apr to Sep 2017: 2 Jul to Dec 2017: 3