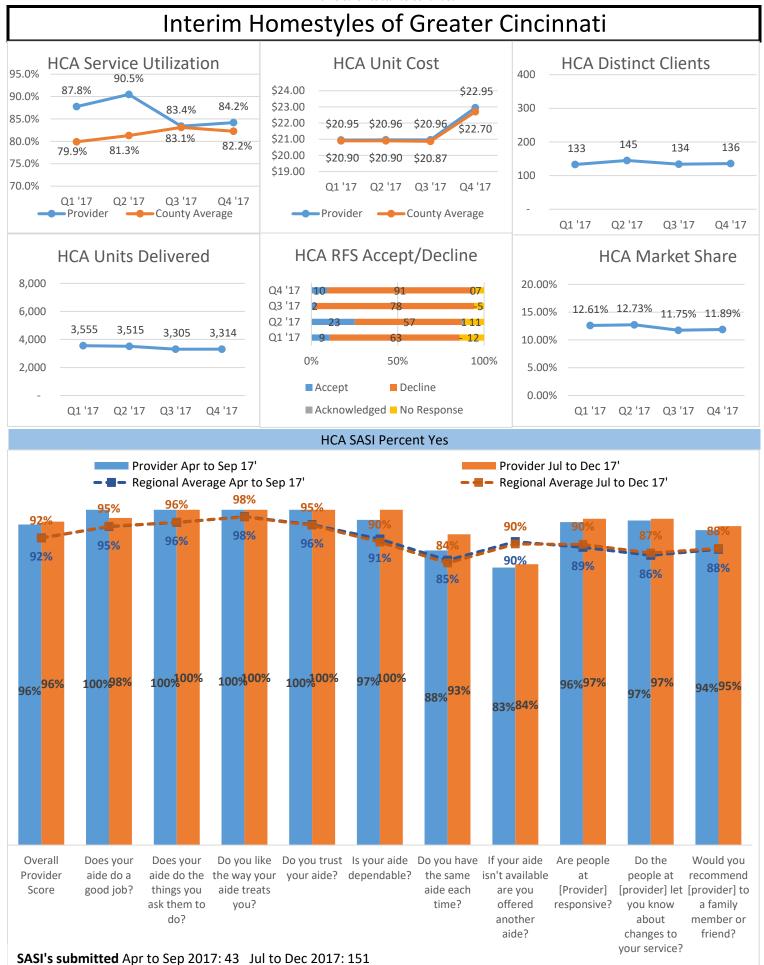

rs even if they did not meet sample size. Beginning Quarter 2, 2017 SASI scores are computed as a rolling 6 month score.
- As of June 1, 2017 Independent Living Assistance has also included a Tier 1, Tier 2 and Tier 3.
  These services have been broken out into their own section.

# **Table of Contents**

### Page Service Name

- 4 Home Care Assistance
- 14 Home Delivered Meals
- 18 Transportation
- 24 Adult Day Services
- 26 Electronic Monitoring System
- 27 Home Modification
- 31 Independent Living Assistance Tier 1
- 33 Independent Living Assistance Tier 2
- 35 Independent Living Assistance Tier 3
- 37 Major Housecleaning
- 38 Pest Control
- 41 Provider Index

### Home Care Assistance

#### **County Overview**









SASI's submitted Apr to Sep 2017: 312 Jul to Dec 2017: 434















aide each

time?

are you

offered

another

aide?

[Provider]

responsive?

good job?

Score

things you

ask them to

do?

aide treats

you?

SASI submitted Apr to Sep 2017: No SASIs submitted Jul to Dec 2017: 3

12

[provider] let [provider] to

a family

member or

friend?

you know

about

changes to your service?



50%

3.00%

2.50%

2.00%

1.50%

1.00%

100%

2.41%

1.94%

740

679

540

Q3 '17

Q2 '17

Q1 '17

0%

800

600

400



#### Home Delivered Meals

#### **County Overview**













This provider did not have any SASI's submitted for Apr to Sep 2017 or Jul to Dec 2017.



This provider did not have any SASI's submitted for Apr to Sep 2017 or Jul to Dec 2017.



a healthy diet?

driver?

responsive?

you know about [provider] to a changes to your family member

or