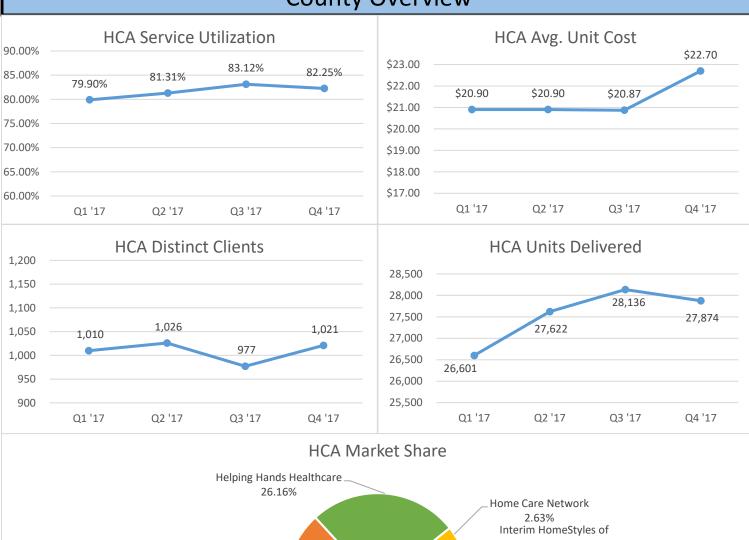

### Home Care Assistance

#### **County Overview**

SASI's submitted Apr to Sep 2017: 312 Jul to Dec 2017: 434

aide each

time?

are you

offered

another

aide?