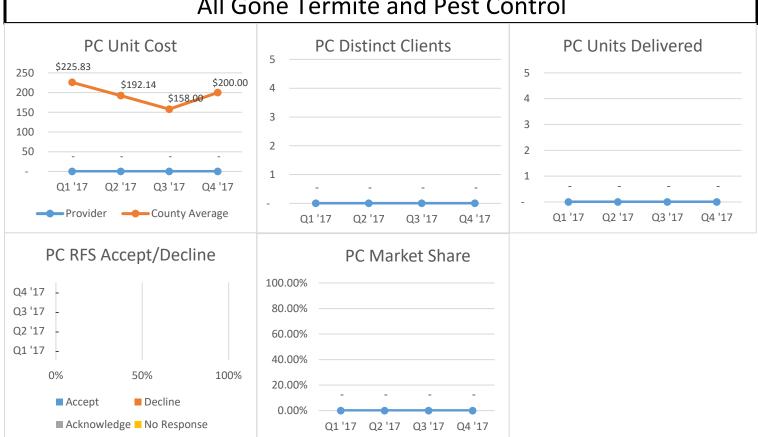

ependent Living Assistance Tier 1

### **County Overview**







# Independent Living Assistance Tier 2









# Independent Living Assistance Tier 3









Q2 '17

Q3 '17

■ Acknowledged ■ No Response

# **Major Housecleaning**

#### **County Overview**







#### Home First Non-Medical







#### **Pest Control County Overview** Pest Control Unit Cost **Pest Control Distinct Clients Pest Control Units** 20 Delivered \$500.00 15 20 \$400.00 15 14 15 12 \$300.00 \$225.83 10 \$200.00 \$158.00 10 \$200.00 \$192.14 \$100.00 5 Q1 '17 Q2 '17 Q3 '17 Q4 '17 Q2 '17 Q1 '17 Q4 '17 Q1 '17 Q2 '17 Q3 '17 Q4 '17 Q3 '17 Pest Control Market Share Milt's Termite & Pest Control 100.00% Pest Control RFS Accept/Decline Q4 '17

#### Algo Termite & Pest Control



#### All Gone Termite and Pest Control



#### Milt's Termite & Pest Control



# Provider Index

| <u>Provider</u>                          | <u>Service</u>            | <u>Page</u> |
|------------------------------------------|---------------------------|-------------|
| Active Day of Cincinnati                 | Adult Day                 | 24          |
| A Miracle Home Care                      | HCA                       | 6           |
| Algo Termite & Pest Control              | Pest Control              | 39          |
| All Gone Termite and Pest Control        | Pest Control              | 39          |
| Assisted Care By Black Stone             | HCA                       | 7           |
| Central Connections                      | HDM                       | 15          |
|                                          | T