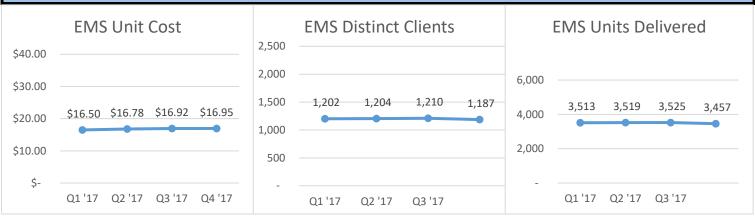

# **Electronic Monitoring System**

#### **County Overview**

### Guardian Medical Monitoring