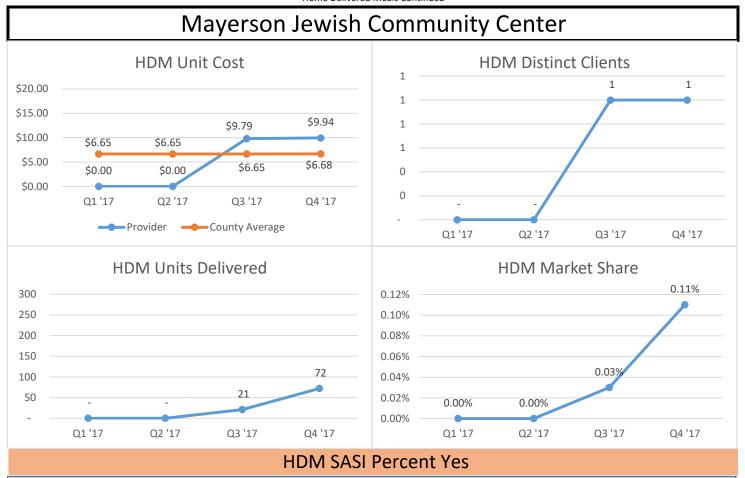

#### Home Delivered Meals

#### **County Overview**

This provider did not have any SASI's submitted for Apr to Sep 2017 or Jul to Dec 2017.

This provider did not have any SASI's submitted for Apr to Sep 2017 or Jul to Dec 2017.

a healthy diet?

driver?

responsive?

you know about [provider] to a changes to your family member

or friend?

service?

meals?

meals?

SASI's submitted Apr to Sep 2017: 341 July to Dec 2017: 384