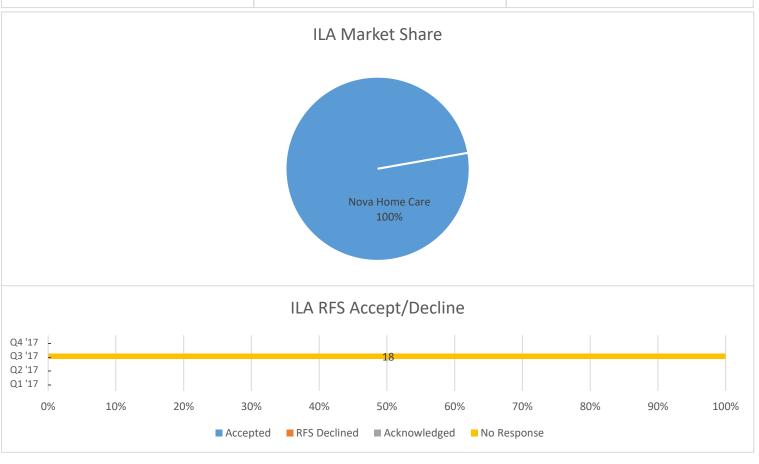

# Independent Living Assistance Tier 3

Q2 '17

Q3 '17

■ Acknowledged ■ No Response