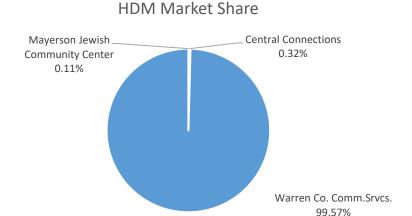

#### Home Delivered Meals

#### **County Overview**

This provider did not have any SASI's submitted for Apr to Sep 2017 or Jul to Dec 2017.

This provider did not have any SASI's submitted for Apr to Sep 2017 or Jul to Dec 2017.

a healthy diet?