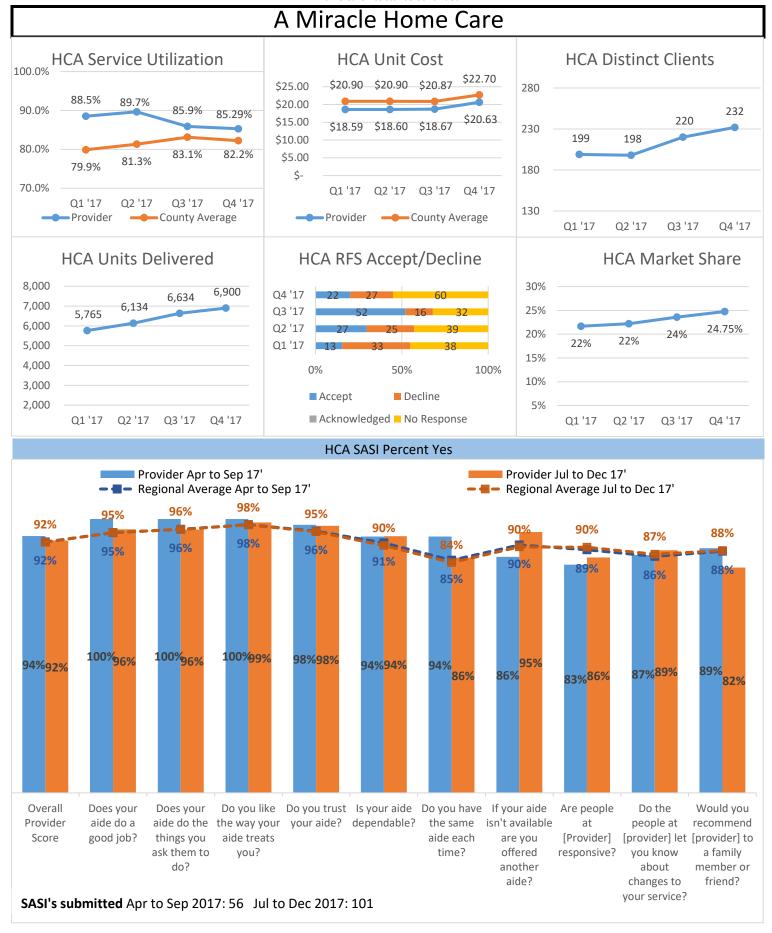

### Home Care Assistance

#### **County Overview**

SASI's submitted Apr to Sep 2017: 312 Jul to Dec 2017: 434

aide each

time?

are you

offered

another

aide?