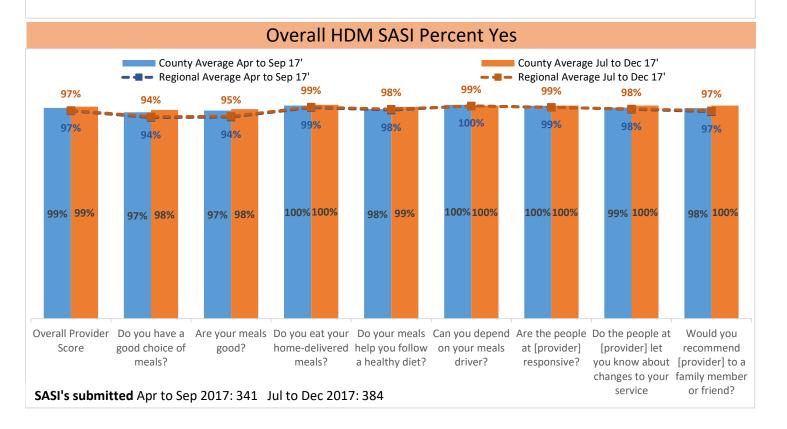

#### **County Overview**

This provider did not have any SASI's submitted for Apr to Sep 2017 or Jul to Dec 2017.

This provider did not have any SASI's submitted for Apr to Sep 2017 or Jul to Dec 2017.

a healthy diet?

driver?

responsive?

you know about [provider] to a changes to your family member

or friend?

service?

meals?

meals?

SASI's submitted Apr to Sep 2017: 341 July to Dec 2017: 384