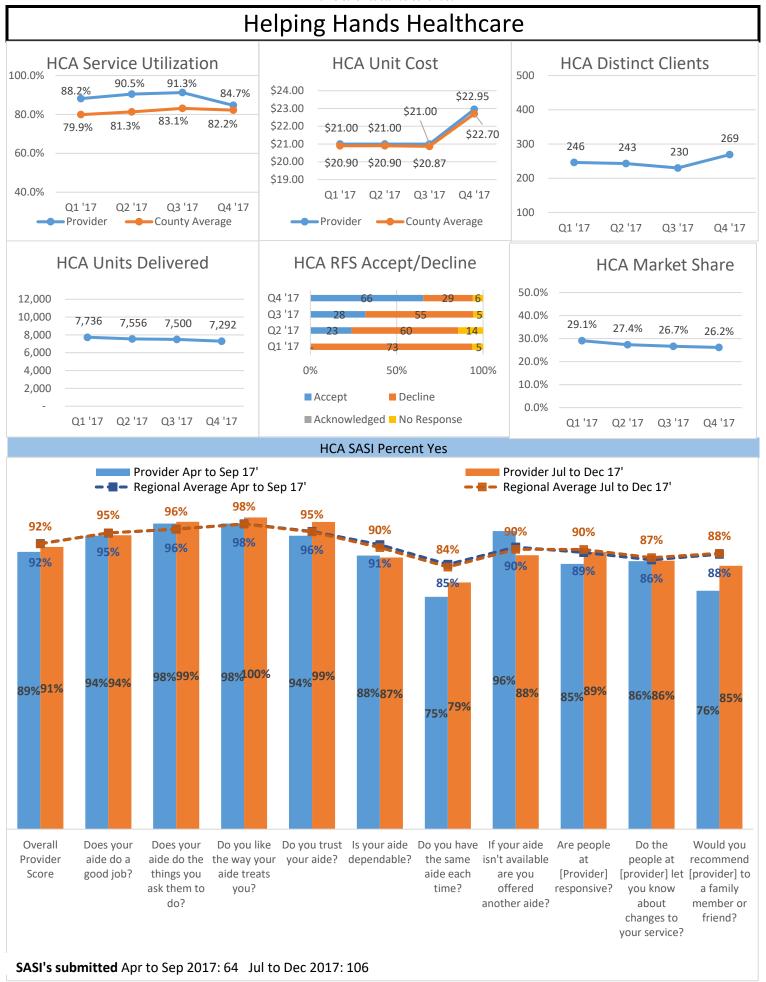

### Home Care Assistance

#### **County Overview**

SASI's submitted Apr to Sep 2017: 312 Jul to Dec 2017: 434

aide each

time?

are you

offered

another

aide?