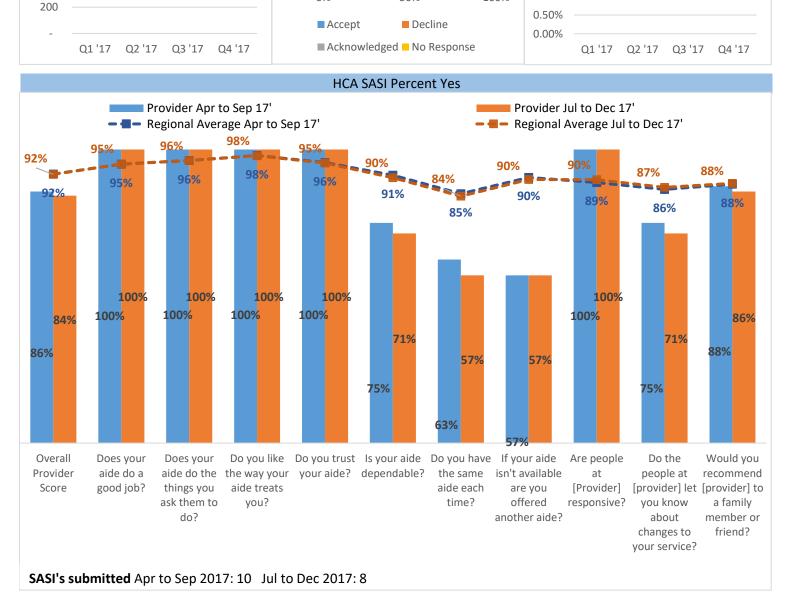

#### **County Overview**

SASI's submitted Apr to Sep 2017: 312 Jul to Dec 2017: 434

aide each

time?

are you

offered

another

aide?

[Provider]

responsive?

good job?

Score

things you

ask them to

do?

aide treats

you?

SASI submitted Apr to Sep 2017: No SASIs submitted Jul to Dec 2017: 3

12

[provider] let [provider] to

a family

member or

friend?

you know

about

changes to your service?

50%

3.00%

2.50%

2.00%

1.50%

1.00%