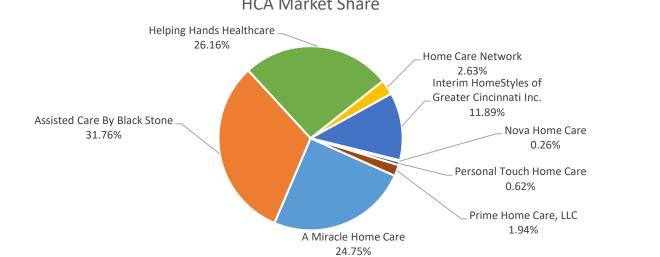

### Home Care Assistance

#### **County Overview**

SASI's submitted Apr to Sep 2017: 312 Jul to Dec 2017: 434

aide each

time?

are you

offered

another

aide?