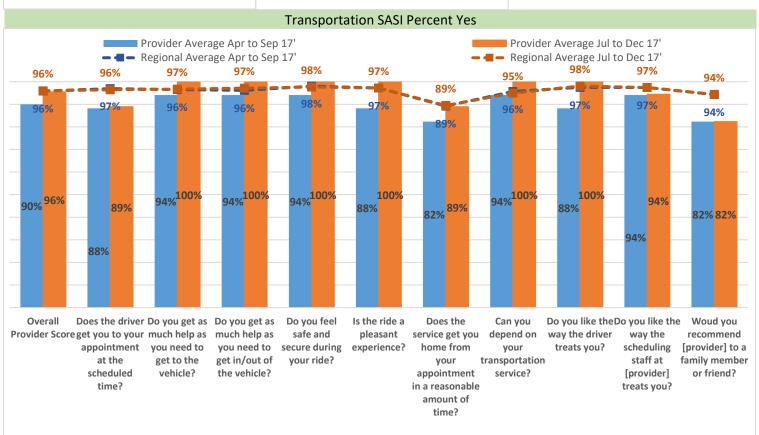

#### **County Overview**

Does the driver Do you get as Do you get as Do you feel Is the ride a Does the Can you Do you like the Do you like the Woud you depend on Provider Score get you to your much help as much help as way the driver way the recommend safe and pleasant service get you treats you? scheduling appointment you need to you need to secure during experience? home from [provider] to a vour at the get to the get in/out of your ride? transportation staff at family member your scheduled vehicle? the vehicle? [provider] or friend? appointment service? time? in a reasonable treats you? amount of time? SASI's submitted Apr to Sep 2017: 2 Jul to Dec 2017: 3