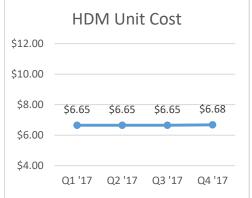

ng Assistance Tier 1
- 33 Independent Living Assistance Tier 2
- 35 Independent Living Assistance Tier 3
- 37 Major Housecleaning
- 38 Pest Control
- 41 Provider Index

### Home Care Assistance

#### **County Overview**









SASI's submitted Apr to Sep 2017: 312 Jul to Dec 2017: 434















aide each

time?

are you

offered

another

aide?

[Provider]

responsive?

good job?

Score

things you

ask them to

do?

aide treats

you?

SASI submitted Apr to Sep 2017: No SASIs submitted Jul to Dec 2017: 3

12

[provider] let [provider] to

a family

member or

friend?

you know

about

changes to your service?



50%

3.00%

2.50%

2.00%

1.50%

1.00%

100%

2.41%

1.94%

740

679

540

Q3 '17

Q2 '17

Q1 '17

0%

800

600

400



#### Home Delivered Meals

#### **County Overview**













This provider did not have any SASI's submitted for Apr to Sep 2017 or Jul to Dec 2017.



This provider did not have any SASI's submitted for Apr to Sep 2017 or Jul to Dec 2017.



a healthy diet?

driver?

responsive?

you know about [provider] to a changes to your family member

or friend?

service?

meals?

meals?

SASI's submitted Apr to Sep 2017: 341 July to Dec 2017: 384

### Transportation

#### **County Overview**

















Does the driver Do you get as Do you get as Do you feel Is the ride a Does the Can you Do you like the Do you like the Woud you depend on Provider Score get you to your much help as much help as way the driver way the recommend safe and pleasant service get you treats you? scheduling appointment you need to you need to secure during experienc