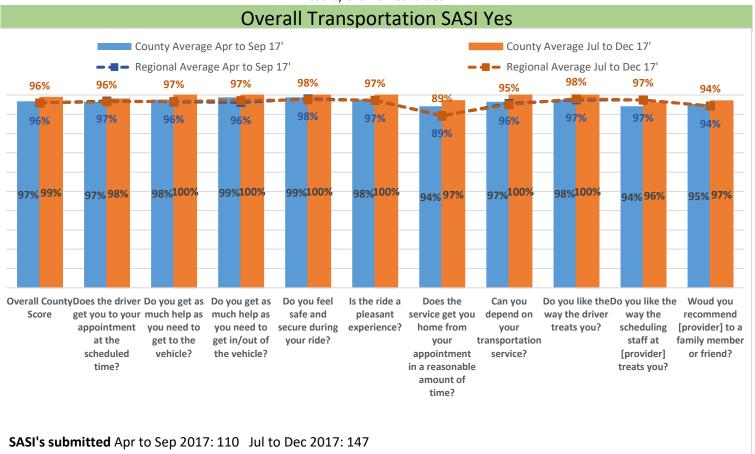

### Transportation

#### **County Overview**

Does the driver Do you get as Do you get as Do you feel Is the ride a Does the Can you Do you like the Do you like the Woud you depend on Provider Score get you to your much help as much help as way the driver way the recommend safe and pleasant service get you treats you? scheduling appointment you need to you need to secure during experience? home from [provider] to a vour at the get to the get in/out of your ride? transportation staff at family member your scheduled vehicle? the vehicle? [provider] or friend? appointment service? time? in a reasonable treats you? amount of time? SASI's submitted Apr to Sep 2017: 2 Jul to Dec 2017: 3