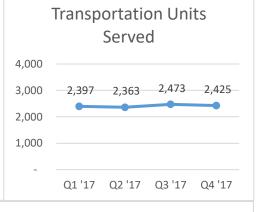

### Transportation

#### **County Overview**

Does the driver Do you get as Do you get as Do you feel Is the ride a Does the Can you Do you like the Do you like the Woud you depend on Provider Score get you to your much help as much help as way the driver way the recommend safe and pleasant service get you treats you? scheduling appointment you need to you need to secure during experience? home from [provider] to a vour at the get to the get in/out of your ride? transportation staff at family member your scheduled vehicle? the vehicle? [provider] or friend? appointment service? time? in a reasonable treats you? amount of time? SASI's submitted Apr to Sep 2017: 2 Jul to Dec 2017: 3