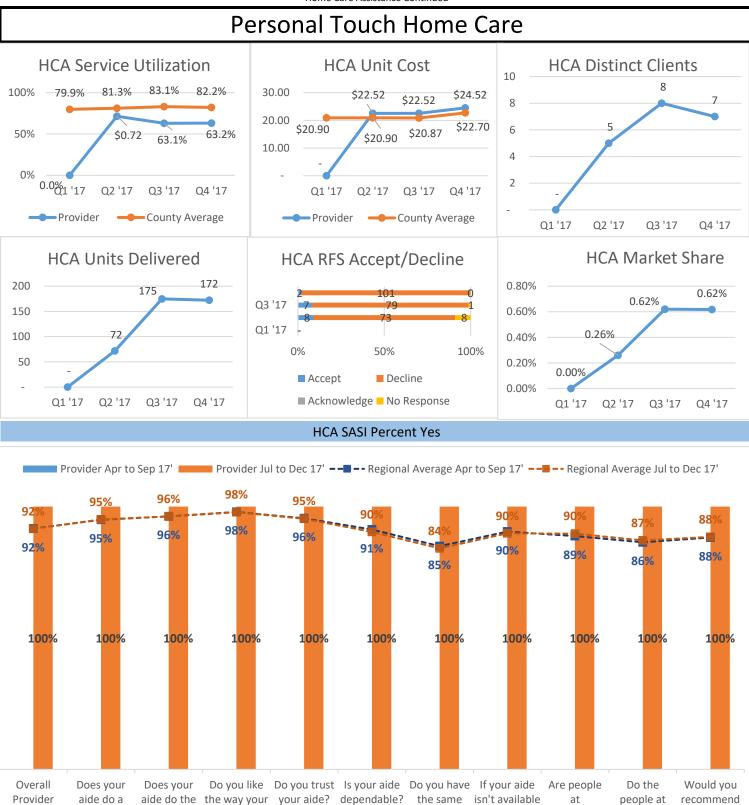

ven if they did not meet sample size. Beginning Quarter 2, 2017 SASI scores are computed as a rolling 6 month score.
- As of June 1, 2017 Independent Living Assistance has also included a Tier 1, Tier 2 and Tier 3.
  These services have been broken out into their own section.

# **Table of Contents**

### Page Service Name

- 4 Home Care Assistance
- 14 Home Delivered Meals
- 18 Transportation
- 24 Adult Day Services
- 26 Electronic Monitoring System
- 27 Home Modification
- 31 Independent Living Assistance Tier 1
- 33 Independent Living Assistance Tier 2
- 35 Independent Living Assistance Tier 3
- 37 Major Housecleaning
- 38 Pest Control
- 41 Provider Index

### Home Care Assistance

#### **County Overview**









SASI's submitted Apr to Sep 2017: 312 Jul to Dec 2017: 434















aide each

time?

are you

offered

another

aide?

[Provider]

responsive?

good job?

Score

things you

ask them to

do?

aide treats

you?

SASI submitted Apr to Sep 2017: No SASIs submitted Jul to Dec 2017: 3

12

[provider] let [provider] to

a family

member or

friend?

you know

about

changes to your service?



50%

3.00%

2.50%

2.00%

1.50%

1.00%

100%

2.41%

1.94%

740

679

540

Q3 '17

Q2 '17

Q1 '17

0%

800

600

400



#### Home Delivered Meals

#### **County Overview**













This provider did not have any SASI's submitted for Apr to Sep 2017 or Jul to Dec 2017.



This provider did not have any SASI's submitted for Apr to Sep 2017 or Jul to Dec 2017.



a healthy diet?

driver?

responsive?

you know about [provider] to a changes to your family member

or fri