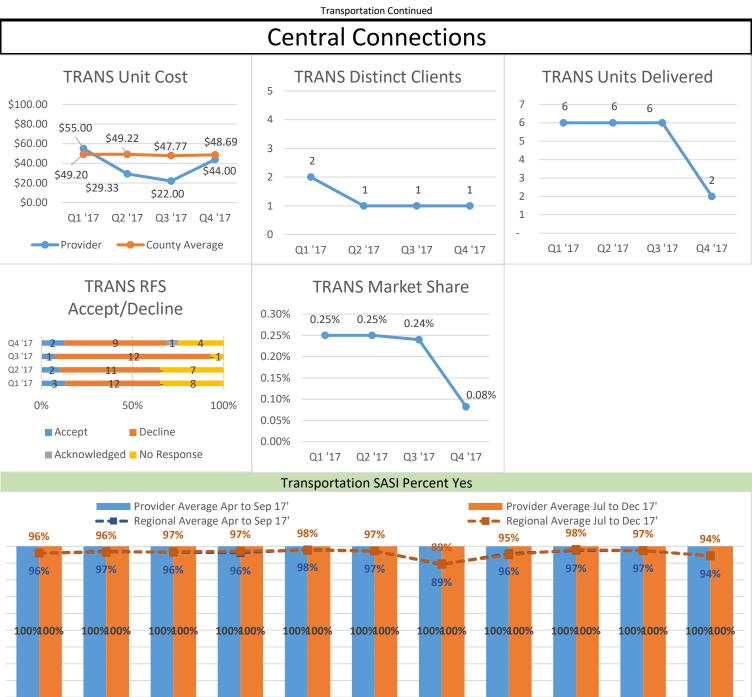

bmitted Apr to Sep 2017: No SASIs submitted Jul to Dec 2017: 3

12

[provider] let [provider] to

a family

member or

friend?

you know

about

changes to your service?



50%

3.00%

2.50%

2.00%

1.50%

1.00%

100%

2.41%

1.94%

740

679

540

Q3 '17

Q2 '17

Q1 '17

0%

800

600

400



#### Home Delivered Meals

#### **County Overview**













This provider did not have any SASI's submitted for Apr to Sep 2017 or Jul to Dec 2017.



This provider did not have any SASI's submitted for Apr to Sep 2017 or Jul to Dec 2017.



a healthy diet?

driver?

responsive?

you know about [provider] to a changes to your family member

or friend?

service?

meals?

meals?

SASI's submitted Apr to Sep 2017: 341 July to Dec 2017: 384

### Transportation

#### **County Overview**

















Does the driver Do you get as Do you get as Do you feel Is the ride a Does the Can you Do you like the Do you like the Woud you depend on Provider Score get you to your much help as much help as way the driver way the recommend safe and pleasant service get you treats you? scheduling appointment you need to you need to secure during experience? home from [provider] to a vour at the get to the get in/out of your ride? transportation staff at family member your scheduled vehicle? the vehicle? [provider] or friend? appointment service? time? in a reasonable treats you? amount of time? SASI's submitted Apr to Sep 2017: 2 Jul to Dec 2017: 3

#### Meda-Care Transportation





SASI's submitted Apr to Sep 2017: 18 Jul to Dec 2017: 29

#### **Universal Transportation Systems**





SASI's submit