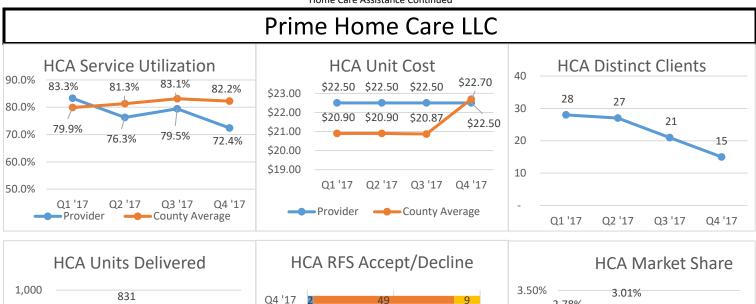

- 4 Home Care Assistance
- 14 Home Delivered Meals
- 18 Transportation
- 24 Adult Day Services
- 26 Electronic Monitoring System
- 27 Home Modification
- 31 Independent Living Assistance Tier 1
- 33 Independent Living Assistance Tier 2
- 35 Independent Living Assistance Tier 3
- 37 Major Housecleaning
- 38 Pest Control
- 41 Provider Index

### Home Care Assistance

#### **County Overview**









SASI's submitted Apr to Sep 2017: 312 Jul to Dec 2017: 434















aide each

time?

are you

offered

another

aide?

[Provider]

responsive?

good job?

Score

things you

ask them to

do?

aide treats

you?

SASI submitted Apr to Sep 2017: No SASIs submitted Jul to Dec 2017: 3

12

[provider] let [provider] to

a family

member or

friend?

you know

about

changes to your service?



50%

3.00%

2.50%

2.00%

1.50%

1.00%

100%

2.41%

1.94%

740

679

540

Q3 '17

Q2 '17

Q1 '17

0%

800

600

400



#### Home Delivered Meals

#### **County Overview**













This provider did not have any SASI's submitted for Apr to Sep 2017 or Jul to Dec 2017.



This provider did not have any SASI's submitted for Apr to Sep 2017 or Jul to Dec 2017.



a healthy diet?

driver?

responsive?

you know about [provider] to a changes to your family member

or friend?

service?

meals?

meals?

SASI's submitted Apr to Sep 2017: 341 July to Dec 2017: 384

### Transportation

#### **County Overview**

















Does the driver Do you get as Do you get as Do you feel Is the ride a Does the Can you Do you like the Do you like the Woud you depend on Provider Score get you to your