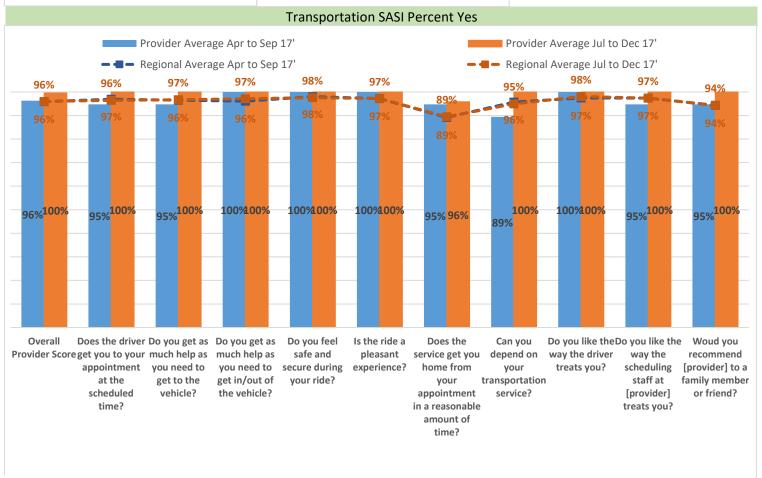

#### **County Overview**

Does the driver Do you get as Do you get as Do you feel Is the ride a Does the Can you Do you like the Do you like the Woud you depend on Provider Score get you to your much help as much help as way the driver way the recommend safe and pleasant service get you treats you? scheduling appointment you need to you need to secure during experience? home from [provider] to a vour at the get to the get in/out of your ride? transportation staff at family member your scheduled vehicle? the vehicle? [provider] or friend? appointment service? time? in a reasonable treats you? amount of time? SASI's submitted Apr to Sep 2017: 2 Jul to Dec 2017: 3