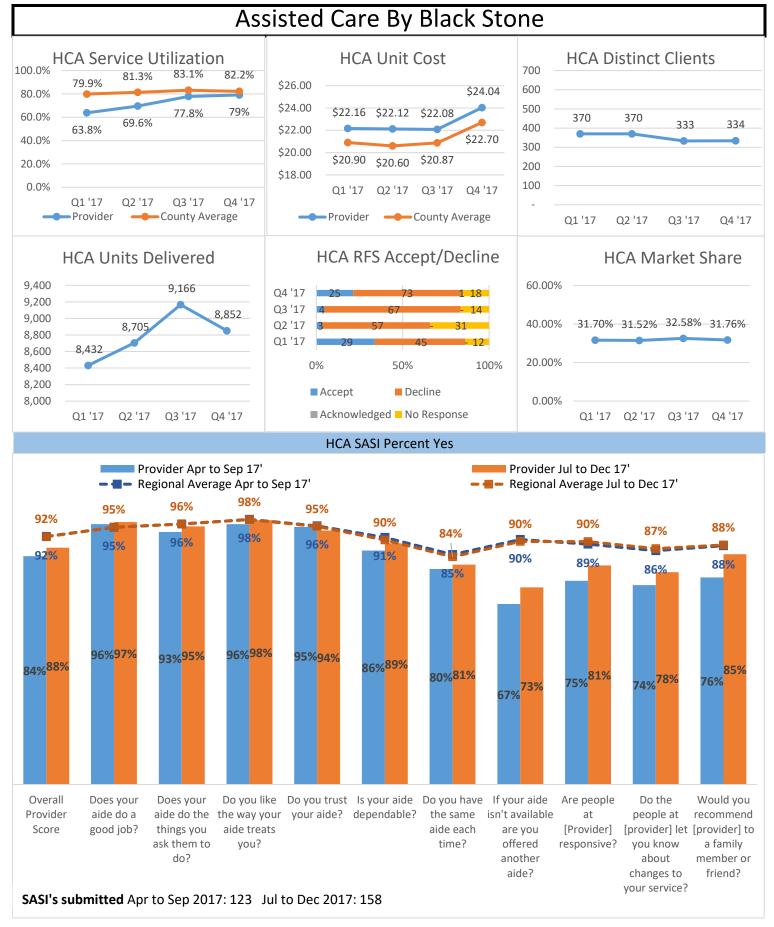

### Home Care Assistance

#### **County Overview**

SASI's submitted Apr to Sep 2017: 312 Jul to Dec 2017: 434

aide each

time?

are you

offered

another

aide?