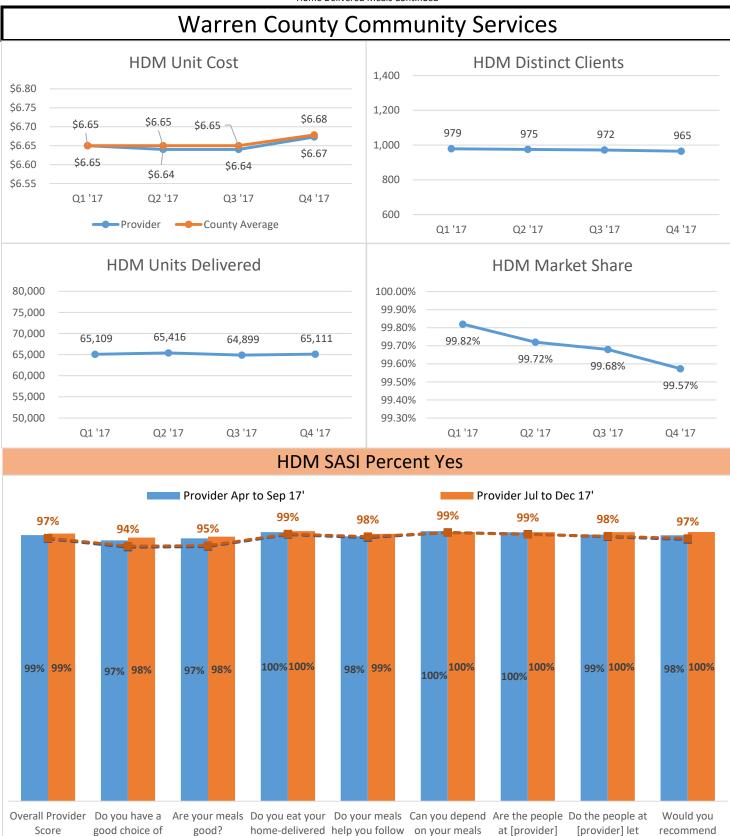

#### **County Overview**

This provider did not have any SASI's submitted for Apr to Sep 2017 or Jul to Dec 2017.

This provider did not have any SASI's submitted for Apr to Sep 2017 or Jul to Dec 2017.

a healthy diet?

driver?

responsive?

you know about [provider] to a changes to your family member

or friend?

service?

meals?

meals?

SASI's submitted Apr to Sep 2017: 341 July to Dec 2017: 384

#### Warren County Community Services